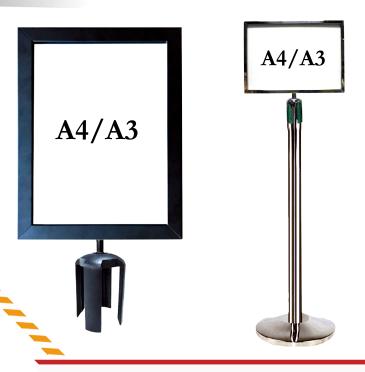

## **POST TOP FRAME**

## **DESCRIPTION:**

Post-Top Sign Holders to existing queue systems to instantly add messaging and instructions to visitors. Compatible with Patron Safety retractable barrier posts, staff can add sign holders with ease. Additionally, the clear acrylic pocket coupled with the Stainless steel frame will provide added protection for your signage.

**MODEL: TS886 / TS887** 

| MODEL         | TS886 B / TS 886 S                 | TS 887 B / TS 887 S |
|---------------|------------------------------------|---------------------|
| SIZE          | А3                                 | Α4                  |
| COLOR         | BLACK / SILVER                     | BLACK / SILVER      |
| MATERIAL      | STANLESS STEEL                     |                     |
| COMPATIBILITY | PATRON SAFETY RETRACTABLE BARRIERS |                     |
| ORIENTATIONS  | POTRAIT & LANDSCAPE                |                     |
| ORIGIN        | CHINA                              |                     |
| HS CODE       | 83063000                           |                     |